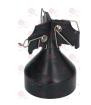

#### PRO-FONDI PRO-FONDI

1480101 IMPELLER WITH SPRINGS ø 57/58 mm

PRO-FONDI GIRANTECONMOLLE-1 PRO-FONDI G5758

1480102 IMPELLER WITH SPRINGS ø 53 mm

PRO-FONDI GIRANTECONMOLLE-2 PRO-FONDI G5354