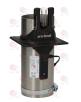

## **Equipment**, complete

1480100 ELECTRICAL DISPOSER PRO-FONDI power supply: in 100/240V 50/60Hz - out 12VCC complete with 57 and 53 mm impeller complete with bag holding ring complete with brush for cleaning a 120 mm hole is required for the assembly dimensions under the counter 170 mm for ALL KINDS OF COFFEE MACHINE