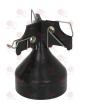

#### PRO-FONDI PRO-FONDI

1480101 IMPELLER WITH SPRINGS ø 57/58 mm

PRO-FONDI GIRANTECONMOLLE-1 PRO-FONDI G5758

1480102 IMPELLER WITH SPRINGS ø 53 mm

PRO-FONDI GIRANTECONMOLLE-2 PRO-FONDI G5354