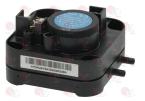

#### **Pressure switches**

3320163 AIR PRESSURE SWITCH

10A 250V 50/60Hz Pmax = 10 kPa for Pizza oven electric (LINCOLN) 1633 - 1634EA

LINCOLN 369575

The data herewith contained may change without notice and LF SpA cannot be held responsible for possible errors stated or resulting by the use of this document. All rights reserved. No part of this publication may be reproduced without written permission by LF SpA.