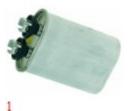

## **ELECTRICAL CAPACITORS LINCOLN**

| Photo | LF Code | Description                  | Suitable models                | Suitable for |
|-------|---------|------------------------------|--------------------------------|--------------|
| 1     | 3068041 | capacitor 7.5µF 370V 50/60Hz | 1621, 1628, 1629, 1633, 1634EA | 369192       |