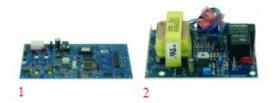

## **CIRCUIT BOARDS LINCOLN**

| Ph | noto | LF Code | Description                         | Notes | For machine model | Suitable for |
|----|------|---------|-------------------------------------|-------|-------------------|--------------|
|    | 1    | 3390245 | Electronic control board 268x127 mm |       | 1633 - 1634EA     | 370355       |
|    | 2    | 3444828 | Electronic PCB maxitrol 100x70 mm   |       | 1633 - 1634EA     | 369465       |