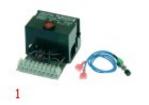

# ELECTRONIC CONTROL BOXES LINCOLN

| Photo | LF Code | Model | Electrical characteristics                       | Suitable for |
|-------|---------|-------|--------------------------------------------------|--------------|
| 1     | 3091034 | LGB21 | 220/240V - $50/60Hz$ 3VA with thermal protection | 369573       |