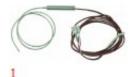

# **PROBES LINCOLN**

| Photo | LF Code | Description        | Overall length | (mm) | Cable length (mm) | For machine model             | Suitable for |
|-------|---------|--------------------|----------------|------|-------------------|-------------------------------|--------------|
| 1     | 3341046 | probe thermocouple | 450            |      | 1100              | 1136 - 1163THRU - 1454 - 1455 | 369131       |