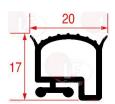

### **Gaskets in bundles**

3286504 COLD ROOM GASKET - 25 m

profile dimensions 20x17 mm colour white for COSTAN

3286503

COLD ROOM GASKET - 6 m

profile dimensions 20x17 mm colour white for COSTAN

COSTAN COSTAN