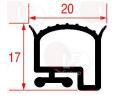

### **Gaskets in bundles**

3286504 COLD ROOM GASKET - 25 m

profile dimensions 20x17 mm colour white for COSTAN

3286503

COLD ROOM GASKET - 6 m

profile dimensions 20x17 mm colour white for COSTAN

COSTAN COSTAN