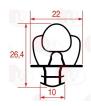

Spare parts for the professional sector:

## **Commercial refrigeration**

Suitable for:

# **COSTAN**









### **COSTAN**

Suitable fo



#### **Gaskets for refrigerators**

#### 3186078 SNAP-IN GASKET 1026 LENGTH 2500 mm



COSTAN

### **Gaskets in bundles**

3286504 COLD ROOM GASKET - 25 m

profile dimensions 20x17 mm colour white for COSTAN



3286503

COLD ROOM GASKET - 6 m

profile dimensions 20x17 mm colour white for COSTAN



COSTAN COSTAN

The data herewith contained may change without notice and LF SpA cannot be held responsible for possible errors stated or resulting by the use of this document. All rights reserved. No part of this publication may be reproduced without written permission by LF SpA.



## Distributing Components, Spare Parts & Accessories in original quality worldwide

LF SpA HEADQUARTERS

via Voltri, 80 - 47522 Cesena (FC) ITALY
Tel. +39 0547 34 11 11 - Fax +39 0547 34 11 10
www.lfricambi724.it - info@lfricambi.it
Export Dept. Tel. +39 0547 34 11 50 - Fax +39 0547 34 11 55
www.lfsp