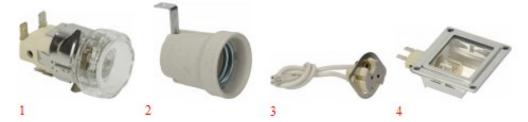

## LAMP RECEPTACLES AND SPARE PARTS BAKE OFF / BEST FOR

| Photo | LF Code | Description                                 | ø Glass              | Mounting hole | Lamp            | Suitable for |
|-------|---------|---------------------------------------------|----------------------|---------------|-----------------|--------------|
|       |         |                                             |                      | ø             |                 |              |
| 1     | 3221350 | lamp receptacle complete                    | 42 mm                | 38 mm         | E14 15W 230V    | 166400007    |
|       | 3221233 | glass                                       | 42 mm-thread ø 33 mm |               |                 |              |
|       | 2101372 | lamp receptacle                             |                      | 38 mm         | E14 15-25W 230V |              |
|       | 3221053 | gasket                                      |                      |               |                 |              |
|       | 3221041 | lamp - temperature 300°C                    |                      |               | E14 15W 230V    | 146600012    |
| 2     | 3221318 | ceramic lamp receptacle                     |                      |               | E27 40W 230V    | 166400006    |
|       | 3221001 | lamp - temperature 300°C                    |                      |               | E27 25W 230V    |              |
|       | 3221059 | lamp - temperature 300°C                    |                      |               | E27 40W 230V    |              |
|       | 3221651 | lamp covered in PTFE - temperature 300°C    |                      |               | E27 60W 230V    |              |
| 3     | 3221615 | halogen lamp receptacle-cable lenght 110 mm |                      |               | G4 20W 12/24V   | 166400002    |
|       | 3221616 | halogen lamp - temperature 250°C            |                      |               | G4 20W 24V      | 146600003    |
|       | 3221105 | halogen lamp – temperature 250°C            |                      |               | G4 20W 12V      |              |
|       | 3221638 | halogen lamp OSRAM - temperature 250°C      |                      |               | G4 20W 12V      |              |

| oroop |         |                          |          |               |              |              | - |
|-------|---------|--------------------------|----------|---------------|--------------|--------------|---|
| Photo | LF Code | Description              | ø Glass  | Mounting hole | Lamp         | Suitable for |   |
|       |         |                          |          | ø             |              |              |   |
| 4     | 5072410 | lamp receptacle complete | 75x60 mm | 30 mm         | E14 25W 230V | 166400010    |   |
|       | 3221172 | frame 96x80 mm           |          |               |              |              | 1 |
|       | 3186173 | gasket 93x79 mm          |          |               |              |              |   |
|       | 3221173 | glass                    | 73x58 mm |               |              |              |   |
|       | 3221061 | lamp - temperature 300°C |          |               | E14 25W 230V |              |   |