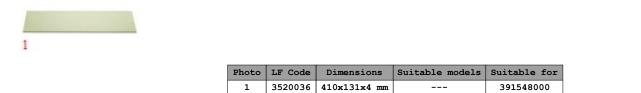

## 8\_\_\_\_\_

| 1 |  |  |  |
|---|--|--|--|
| 1 |  |  |  |
| 1 |  |  |  |
| - |  |  |  |
|   |  |  |  |
|   |  |  |  |
|   |  |  |  |
|   |  |  |  |

| Photo | LF Code | Watt  | Volt | Dimensions | Overall | length | (mm) | Flange/fittings | Connections | UPPER , | LOWER  | Suitable for |
|-------|---------|-------|------|------------|---------|--------|------|-----------------|-------------|---------|--------|--------------|
|       |         |       |      | LxW (mm)   |         |        |      |                 |             |         |        |              |
| 1     | 3355776 | 1100W | 400V | 890x120    |         | 990    |      | ø 3/8"          | faston      | Ceiling | - Deck | 373500030    |
| 1     | 3355778 | 1300W | 400V | 890x120    |         | 990    |      | ø 3/8"          | faston      | Ceiling | - Deck | 373548010    |