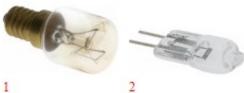

## LAMPS FOR PIZZA OVEN BAKE OFF / BEST FOR

2

| Photo | LF Code | Connections | Watt | Volt | Max temperature ( | (°C) | Dimensions (m | nm) | Suitable for |
|-------|---------|-------------|------|------|-------------------|------|---------------|-----|--------------|
| 1     | 3221061 | E14         | 25W  | 230V | 300°C             |      | ø 26x57       |     | 146600012    |
| 2     | 3221616 | G4          | 20W  | 24V  | 250°C             |      |               |     | 146600003    |
| 2     | 3221416 | G4          | 35W  | 12V  | 250°C             |      |               |     | 391548021    |