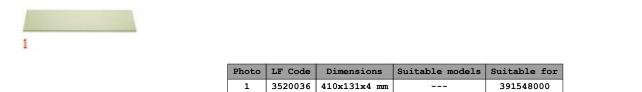

## 8\_\_\_\_\_

| 1 |  |  |  |
|---|--|--|--|
| 1 |  |  |  |
| 1 |  |  |  |
| - |  |  |  |
|   |  |  |  |
|   |  |  |  |
|   |  |  |  |
|   |  |  |  |

| Photo | LF Code | Watt  | Volt | Dimensions | Overall leng | th (mm) | Flange/fittings | Connections | UPPER / | LOWER  | Suitable for |
|-------|---------|-------|------|------------|--------------|---------|-----------------|-------------|---------|--------|--------------|
|       |         |       |      | L x W (mm) |              |         |                 |             |         |        |              |
| 1     | 3355776 | 1100W | 400V | 890x120    | 990          |         | ø 3/8"          | faston      | Ceiling | - Deck | 373500030    |
| 1     | 3355778 | 1300W | 400V | 890x120    | 990          |         | ø 3/8"          | faston      | Ceiling | - Deck | 373548010    |