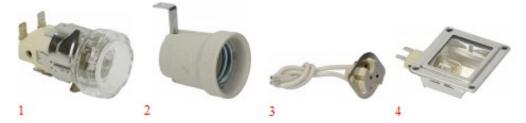

## LAMP RECEPTACLES AND SPARE PARTS BAKE OFF / BEST FOR

| Photo | LF Code | Description                                 | ø Glass              | Mounting hole | Lamp            | Suitable for |
|-------|---------|---------------------------------------------|----------------------|---------------|-----------------|--------------|
|       |         |                                             |                      | ø             |                 |              |
| 1     | 3221350 | lamp receptacle complete                    | 42 mm                | 38 mm         | E14 15W 230V    | 166400007    |
|       | 3221233 | glass                                       | 42 mm-thread ø 33 mm |               |                 |              |
|       | 2101372 | lamp receptacle                             |                      | 38 mm         | E14 15-25W 230V |              |
|       | 3221053 | gasket                                      |                      |               |                 |              |
|       | 3221041 | lamp - temperature 300°C                    |                      |               | E14 15W 230V    | 146600012    |
| 2     | 3221318 | ceramic lamp receptacle                     |                      |               | E27 40W 230V    | 166400006    |
|       | 3221001 | lamp - temperature 300°C                    |                      |               | E27 25W 230V    |              |
|       | 3221059 | lamp - temperature 300°C                    |                      |               | E27 40W 230V    |              |
|       | 3221651 | lamp covered in PTFE - temperature 300°C    |                      |               | E27 60W 230V    |              |
| 3     | 3221615 | halogen lamp receptacle-cable lenght 110 mm |                      |               | G4 20W 12/24V   | 166400002    |
|       | 3221616 | halogen lamp - temperature 250°C            |                      |               | G4 20W 24V      | 146600003    |
|       | 3221105 | halogen lamp – temperature 250°C            |                      |               | G4 20W 12V      |              |
|       | 3221638 | halogen lamp OSRAM - temperature 250°C      |                      |               | G4 20W 12V      |              |

| 01000 |         |                          |          |               |              |              |
|-------|---------|--------------------------|----------|---------------|--------------|--------------|
| Photo | LF Code | Description              | ø Glass  | Mounting hole | Lamp         | Suitable for |
|       |         |                          |          | ø             |              |              |
| 4     | 5072410 | lamp receptacle complete | 75x60 mm | 30 mm         | E14 25W 230V | 166400010    |
|       | 3221172 | frame 96x80 mm           |          |               |              |              |
|       | 3186173 | gasket 93x79 mm          |          |               |              |              |
|       | 3221173 | glass                    | 73x58 mm |               |              |              |
|       | 3221061 | lamp - temperature 300°C |          |               | E14 25W 230V |              |