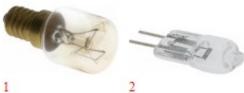

## LAMPS FOR PIZZA OVEN BAKE OFF / BEST FOR

2

| Photo | LF Code | Connections | Watt | Volt | Max temperature (°C | ) Dimensions (mm) | Suitable for |
|-------|---------|-------------|------|------|---------------------|-------------------|--------------|
| 1     | 3221061 | E14         | 25W  | 230V | 300°C               | ø 26x57           | 146600012    |
| 2     | 3221616 | G4          | 20W  | 24V  | 250°C               |                   | 146600003    |
| 2     | 3221416 | G4          | 35W  | 12V  | 250°C               |                   | 391548021    |