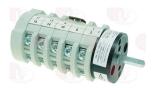

## 3057146 SELECTOR SWITCH 0-7 POSITIONS

contact capacity 16A 400V - max 150°C rectangular pin 4x5 mm

MACFRIN 96030030

The data herewith contained may change without notice and LF SpA cannot be held responsible for possible errors stated or resulting by the use of this document. All rights reserved. No part of this publication may be reproduced without written permission by LF SpA.