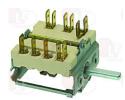

## 3057093 SELECTOR SWITCH 0-3 POSITIONS

contact capacity 16A 250V - max 150°C D-shaped pin ø 6x4.6 mm

MACFRIN 321800