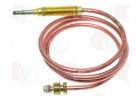

## Thermocouples and accessories

## 3440142 THERMOCOUPLE SIT M10x1 75 cm COUPLING M8

GARLAND 2155201

The data herewith contained may change without notice and LF SpA cannot be held responsible for possible errors stated or resulting by the use of this document. All rights reserved. No part of this publication may be reproduced without written permission by LF SpA.