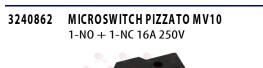

Spare parts for the professional sector:



Ovens

## Suitable for:



This catalogue is automatically generated. Therefore, the sequence of the items might not be always shown at best. Updates will be issued in case of additions and/or amendments. Suitable **universal spare parts** may not be included







Suitable for:

**Microswitches**, mechanical





GARLAND 1019600

## **Sparking and detection plugs**

3020365 IGNITION PLUG ROUND Ø 7x44 mm connection Ø 2.4 mm overall length 52 mm



GARLAND 2200708

## Thermocouples and accessories

## 3440142 THERMOCOUPLE SIT M10x1 75 cm COUPLING M8



GARLAND 2155201

The data herewith contained may change without notice and LF SpA cannot be held responsible for possible errors stated or resulting by the use of this document. All rights reserved. No part of this publication may be reproduced without written permission by LF SpA.