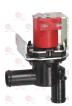

## **Solenoid valves**

5039827 SOLEN. VALVE DELTROL CONTROLS DSVP12N

230V 50/60Hz 16W hose fitting inlet ø 17.4 mm - outlet ø 16 mm intermittent cycle 2LSX-240B 74004-61

ICE-O-MATIC IOM9041086.03