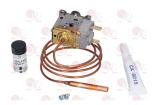

#### **Pressure switches**

#### 5060888 PRESSURE SWITCH SELCO YGO.24A-125

low pressure 2.4 bar capillary 900 mm - welding fitting 6 mm

ICE-O-MATIC IOM9041094.01 ICE-O-MATIC IOM9041104.101

ICE-O-MATIC IOM9041094.101
ICE-O-MATIC IOM9041104.101A