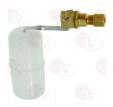

#### **Floats**

5030057 FLOAT VALVE

fastening threads M14 mm pipe fitting ø 6 mm

ICE-O-MATIC IOM9131111.01

ICE-O-MATIC IOM9131111.101