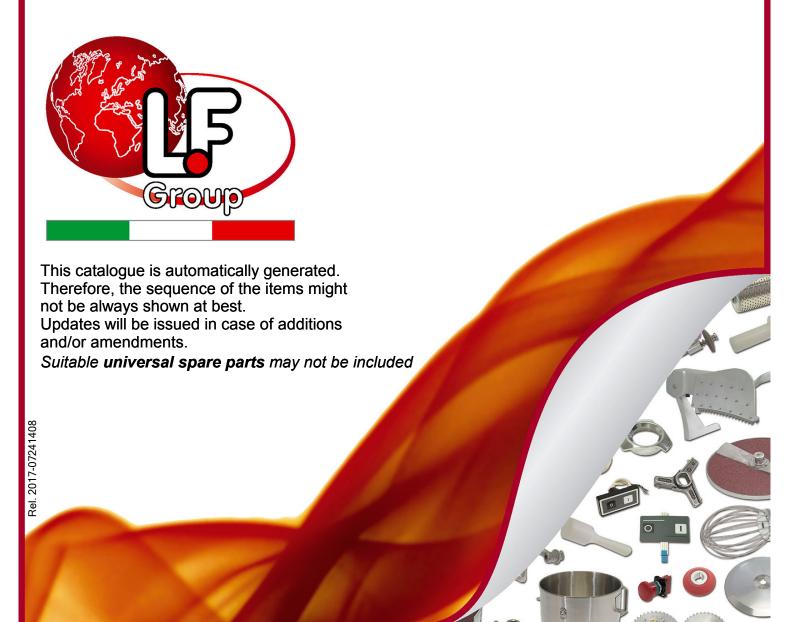

#### 9716005 CARRIAGE PROTECTION OF POLYCARBONATE

max.overall dimensions 230x295 mm for Slicer (VANDALL) 300 - 350

VANDALL