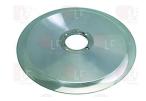

Spare parts for the professional sector:

## **Food processing equipment**

Suitable for:

# **VANDALL**







## **VANDALL**

Suitable for:



## **Accident prevention devices-protections**

#### 9716005 CARRIAGE PROTECTION OF POLYCARBONATE

max.overall dimensions 230x295 mm for Slicer (VANDALL) 300 - 350



VANDALL

## **Belts**

#### 9003757 MULTIGRIP BELT J 508 H24 9 GROOVES

for Slicer (VANDALL)



VANDALL

## **Blades for meat slicer**

#### 9006509 ST. STEEL BLADE ø 220-25.4-4-180 MOD.C

B = external ø 220 mm

D = central hole ø 25.4 mm

C = blade internal ø 180 mm

4 fastening screws

100CR6 forged stainless steel



VANDALL

## **Covers for sharpener**

## 9002703 COVER LEO \$350

plastic made



VANDALL



## **VANDALL**

Suitable for:

## **Emeries for blades**

#### 9013123 RIMMED GRINDERS 45-8-7

A = external ø 45 mm B = hole ø 8 mm H = height 7 mm FINE GRAIN



#### 9013136 RIMMED GRINDERS 50-8-8

A = external ø 50 mm B = hole ø 8 mm H = height 8 mm COARSE GRAIN



VANDALL

## Handles

#### 9014081 MEAT-HOLDING ARM HANDLE 130 mm

new type for Slicer (VANDALL)



VANDALL LF-5100372

VANDALL

## **Knobs**

#### 9007450 ADJUSTABLE KNOB BLACK ø 14x134 mm

pin ø 14x74 mm knob ø 66 mm mounting frame ø 68 mm clockwise numbering



VANDALL

The data herewith contained may change without notice and LF SpA cannot be held responsible for possible errors stated or resulting by the use of this document. All