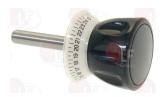

#### 9007450 ADJUSTABLE KNOB BLACK ø 14x134 mm

pin ø 14x74 mm knob ø 66 mm mounting frame ø 68 mm clockwise numbering

VANDALL

The data herewith contained may change without notice and LF SpA cannot be held responsible for possible errors stated or resulting by the use of this document. All rights reserved. No part of this publication may be reproduced without written permission by LF SpA.