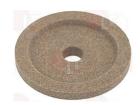

#### 9013123 RIMMED GRINDERS 45-8-7

A = external ø 45 mm B = hole ø 8 mm H = height 7 mm FINE GRAIN