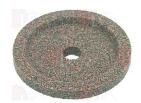

#### 9013136 RIMMED GRINDERS 50-8-8

A = external ø 50 mm B = hole ø 8 mm H = height 8 mm COARSE GRAIN

VANDALL