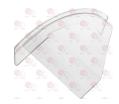

#### 9013123 RIMMED GRINDERS 45-8-7

A = external ø 45 mm B = hole ø 8 mm H = height 7 mm FINE GRAIN

#### 9013136 RIMMED GRINDERS 50-8-8

A = external ø 50 mm B = hole ø 8 mm H = height 8 mm COARSE GRAIN

VANDALL