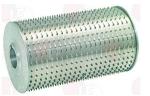

## 9016517 GRATING ROLL ST. STEEL MOD.22 COSMOS

external ø 83 mm – ø central hole 25 mm roller length 141 mm (without flanges)

COSMOS

The data herewith contained may change without notice and LF SpA cannot be held responsible for possible errors stated or resulting by the use of this document. All rights reserved. No part of this publication may be reproduced without written permission by LF SpA.