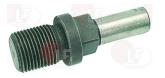

Suitable for: **Blade guides** 9016064 9016400 BLADE GUIDE ø 39/35 mm COSMOS BLADE GUIDE ø 40 mm COSMOS external ø 39 mm external ø 40 mm internal ø 35 mm height 11 mm height 8 mm for Bone bandsaw (COSMOS) for Bone bandsaw (COSMOS) COSMOS COSMOS Pins **PIN FOR MEAT MINCER 22 COSMOS-SAP** 9015033

15033 PIN FOR MEAT MINCER 22 COSMOS-SAF shaft ø 11 mm square part 12.6x12.6 mm thread ø 16x22 mm flange ø 20 mm

COSMOS