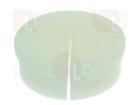

#### 9016060 BLADE GUIDE Ø 47/44 mm CGT

external ø 47 mm - internal ø 44 mm height 14 mm for Bone bandsaw (CGT) 183

CGT