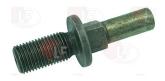

#### 9015030 PIN FOR MEAT MINCER 22 CGT

shaft ø 11 mm square part 12.6x12.6 mm thread ø 13.5x29 mm flange ø 25 mm