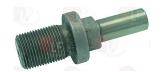

### 9015031

PIN FOR MEAT MINCER 32 CGT

shaft ø 13 mm square part 14.2x14.2 mm thread ø 20x28 mm flange ø 29 mm

CGT CGT

The data herewith contained may change without notice and LF SpA cannot be held responsible for possible errors stated or resulting by the use of this document. All rights reserved. No part of this publication may be reproduced without written permission by LF SpA.