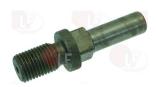

#### 9015005 PIN FOR MEAT MINCER 12 AMB-ARTEX

shaft ø 9.9 mm square part 11.5x11.5 mm thread ø 16x24 mm flange ø 21.5 mm

#### 9015009

PIN FOR MEAT MINCER 22 ARTEX-BERKEL

shaft ø 11 mm square part 12.6x12.6 mm thread ø 14x23 mm flange ø 20 mm

ARTEX ARTEX

### 9015008 PIN FOR MEAT MINCER 32 ARTEX-BERKEL

shaft ø 13 mm square part 14.2x14.2 mm thread ø 20x22 mm flange ø 30 mm

ARTEX

The data herewith contained may change without notice and LF SpA cannot be held responsible for possible errors stated or resulting by the use of this document. All rights reserved. No part of this publication may be reproduced without written permission by LF SpA.