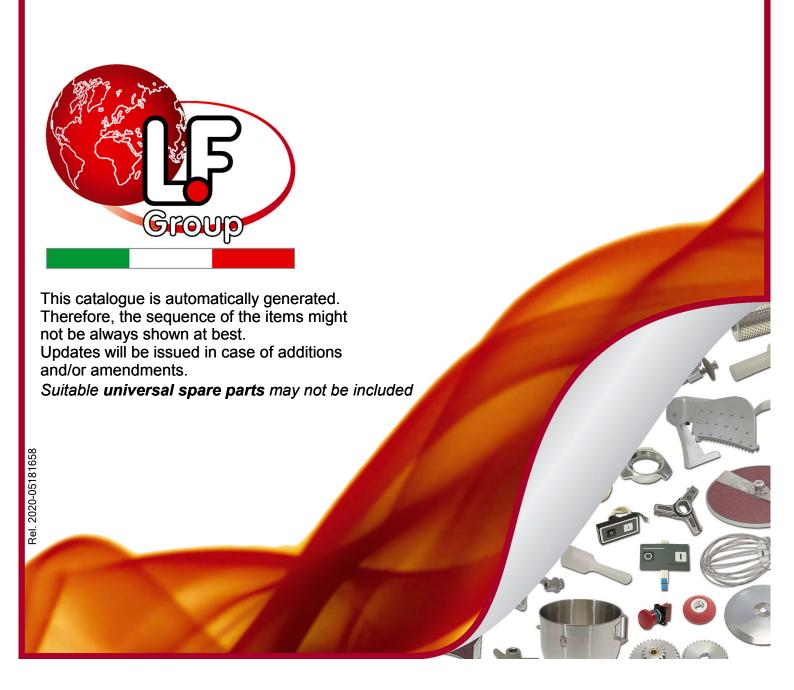

## Abrasive discs for potato peeler

9720624 ABRASIVE DISC FOR POTATO PEELER ø 280 mm

fixing hole ø 28x15 mm for MACHINES WITH LONG EXTRACTABLE SHAFT

9720625 ABRASIVE DISC FOR POTATO PEELER ø 350 mm

fixing hole ø 28x15 mm - OLD MODEL