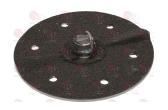

## Abrasive discs for potato peeler

9720624 ABRASIVE DISC FOR POTATO PEELER ø 280 mm

fixing hole ø 28x15 mm for MACHINES WITH LONG EXTRACTABLE SHAFT

9720625 ABRASIVE DISC FOR POTATO PEELER ø 350 mm

fixing hole ø 28x15 mm - OLD MODEL