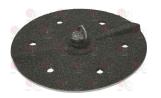

## **Abrasive sheets & clothes potato peelers**

9720907 ABRASIVE BLADE FOR POTATO PEELER

height 285 mm

ARTEX