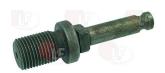

#### 9015005 PIN FOR MEAT MINCER 12 AMB-ARTEX

shaft ø 9.9 mm square part 11.5x11.5 mm thread ø 16x24 mm flange ø 21.5 mm

#### 9015009

PIN FOR MEAT MINCER 22 ARTEX-BERKEL

shaft ø 11 mm square part 12.6x12.6 mm thread ø 14x23 mm flange ø 20 mm

ARTEX ARTEX

### 9015008 PIN FOR MEAT MINCER 32 ARTEX-BERKEL

shaft ø 13 mm square part 14.2x14.2 mm thread ø 20x22 mm flange ø 30 mm

ARTEX

The data herewith contained may change without notice and LF SpA cannot be held responsible for possible errors stated or resulting by the use of this document. All rights reserved. No part of this publication may be reproduced without written permission by LF SpA.