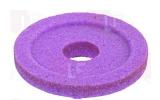

#### 9013113 STEPPED EMERY WHEEL 45-6-9

A = external ø 45 mm B = hole ø 6 mm H = height 9 mm COARSE GRAIN

AGHETTO UNIVERSAL

AGHETTO UNIVERSAL