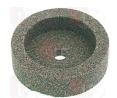

#### 9013008 CUP GRINDERS 45-6-10

A = external ø 45 mm B = hole ø 6 mm H = height 10 mm COARSE GRAIN

9013107 CUP-SHA

**CUP-SHAPED GRINDERS 40-13-10** 

A = external ø 40 mm B = hole ø 13 mm H = height 10 mm FINE GRAIN