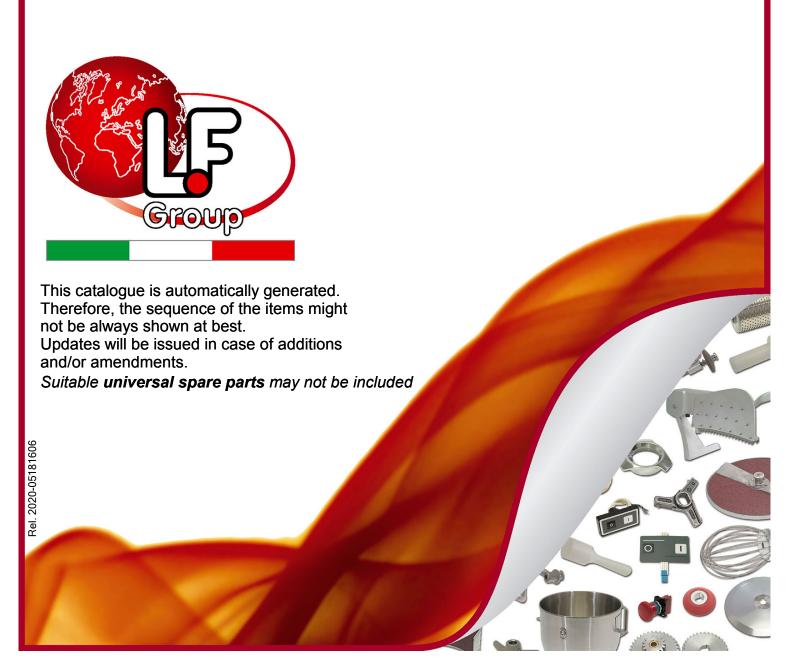

#### **Bearings**

#### 9063036 BEARING 608 Z MOUNTED ON BUSHING

external nylon bushing external ø 28 mm - internal ø 8 mm -thickness 9 mm for Slicer (AGHETTO UNIVERSAL)

AGHETTO UNIVERSAL