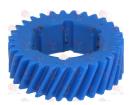

#### Gears

#### 9005513 31-TOOTH GEAR IN PTFE

external ø 63 mm internal ø 36 mm height 20 mm with 6 couplings gear protection ø 6 mm

AGHETTO UNIVERSAL

The data herewith contained may change without notice and LF SpA cannot be held responsible for possible errors stated or resulting by the use of this document. All rights reserved. No part of this publication may be reproduced without written permission by LF SpA.