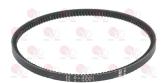

#### **Blades for meat slicer**

#### 9006520 BLADE ø 275-40-4-218 MOD.C

B = outer ø 275 mm D = central hole ø 40 mm C = blade inner ø 218 mm 4x fastening screws

4x fastening screws 100CR6 forged steel

AGHETTO UNIVERSAL