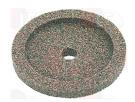

#### 9006520 BLADE ø 275-40-4-218 MOD.C

B = outer ø 275 mm D = central hole ø 40 mm C = blade inner ø 218 mm 4x fastening screws

4x fastening screws 100CR6 forged steel

AGHETTO UNIVERSAL