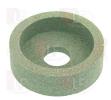

#### 9013012 RIMMED GRINDERS 48-13-10

A = external ø 48 mm B = hole ø 13 mm H = height 10 mm FINE GRAIN beveled type